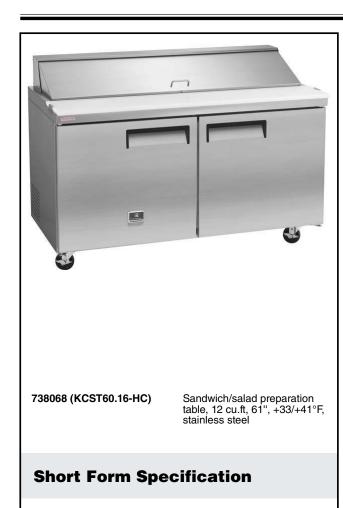

#### Refrigeration Equipment Sandwich/Salad Preparation Table, 12cu.ft, 61"- Stainless Steel

#### ltem No.

Constructed entirely in stainless steel. Built-in refrigeration unit and an insulated lid to maintain food freshness. Fin & Tube Condenser improves performance in high-temperature environments. Automatic Defrost Cooling System to provide worry-free performances. Full-depth cutting board of 79x60x11.5 in.

Digital control panel, Vinyl-Coated Steel adjustable shelves, removable door gaskets and self-closing doors with 90-degree stay-open feature. Temperature range: +33/+41°F.

R290 gas in the refrigeration circuit. ETL Safety and Sanitation certifications. 3/5 Years warranty.