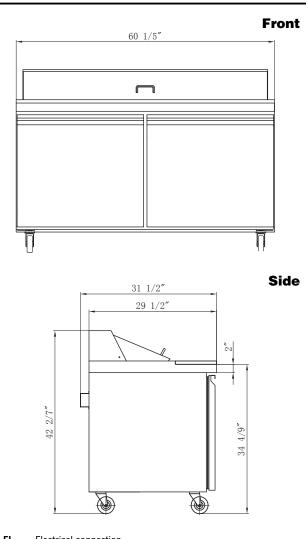

## Electric

| Supply voltage:<br>738068 (KCST60.16-HC)<br>Electrical power, max:<br>Plug type:                                                                                                                                                            | 115 V/1 ph/60 Hz<br>0.6 kW<br>USA NEMA 5-15P                                                                                       |
|---------------------------------------------------------------------------------------------------------------------------------------------------------------------------------------------------------------------------------------------|------------------------------------------------------------------------------------------------------------------------------------|
| Capacity:                                                                                                                                                                                                                                   |                                                                                                                                    |
| Gross capacity:                                                                                                                                                                                                                             | 18.4 cu.feet                                                                                                                       |
| <b>Key Information:</b>                                                                                                                                                                                                                     |                                                                                                                                    |
| External dimensions, Width:<br>External dimensions, Depth:<br>External dimensions, Height:<br>Number and type of doors:<br>Number and type of grids<br>(included):<br>Type of external material:<br>Type of internal material:<br>Warranty: | 60 3/16" (1529.08 mm)<br>29 1/2" (749.3 mm)<br>42 5/16" (1074.06 mm)<br>2 Full<br>-2<br>Stainless Steel<br>304 AISI<br>3 / 5 years |
| <b>Refrigeration Data</b>                                                                                                                                                                                                                   |                                                                                                                                    |
| Compressor power:<br>Refrigerant type:                                                                                                                                                                                                      | 1/4 hp<br>R290                                                                                                                     |