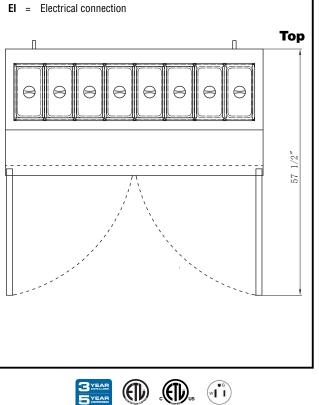

### Construction

- Stainless steel exterior and interior, durable and easy to clean for daily commercial use.
- External Electronic Digital Temperature Control for easy setting and monitoring.
- Removable door gaskets.
- Holds (16) 1/6 pans.
- Self-closing door with 90-degree stay-open feature.
- Heavy duty casters.
- Insulated lid maintains food freshness.
- Preparation area designed for work station convenience and self food handling, also thanks to the full-depth cutting board.

## Electric

| Supply voltage:<br>738068 (KCST60.16-HC)<br>Electrical power, max:<br>Plug type:                                                                                                                                                            | 115 V/1 ph/60 Hz<br>0.6 kW<br>USA NEMA 5-15P                                                                                       |
|---------------------------------------------------------------------------------------------------------------------------------------------------------------------------------------------------------------------------------------------|------------------------------------------------------------------------------------------------------------------------------------|
| Capacity:                                                                                                                                                                                                                                   |                                                                                                                                    |
| Gross capacity:                                                                                                                                                                                                                             | 18.4 cu.feet                                                                                                                       |
| <b>Key Information:</b>                                                                                                                                                                                                                     |                                                                                                                                    |
| External dimensions, Width:<br>External dimensions, Depth:<br>External dimensions, Height:<br>Number and type of doors:<br>Number and type of grids<br>(included):<br>Type of external material:<br>Type of internal material:<br>Warranty: | 60 3/16" (1529.08 mm)<br>29 1/2" (749.3 mm)<br>42 5/16" (1074.06 mm)<br>2 Full<br>-2<br>Stainless Steel<br>304 AISI<br>3 / 5 years |
| <b>Refrigeration Data</b>                                                                                                                                                                                                                   |                                                                                                                                    |
| Compressor power:<br>Refrigerant type:                                                                                                                                                                                                      | 1/4 hp<br>R290                                                                                                                     |